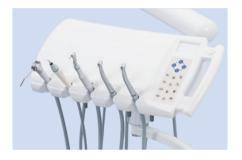

### **V SERIES** | Large instrument table

- Large instrument table can be placed for three trays, which can meet the needs of doctors and nurses to place a great number of instruments at the same time.
- It provides great convenience for realizing four-handed operation.
- Foldable instrument rack is beautiful and greatly convenient to use.
- The water / air system is separated from the circuit to reduce the failure rate.

## **V SERIES** | Unique Hygienic Design

BioTube™ flushing & disinfection system (optional)

Disinfection holder for dynamic hoses (optional)

Detachable suction system for cleaning

Detachable ceramic spittoon for cleaning