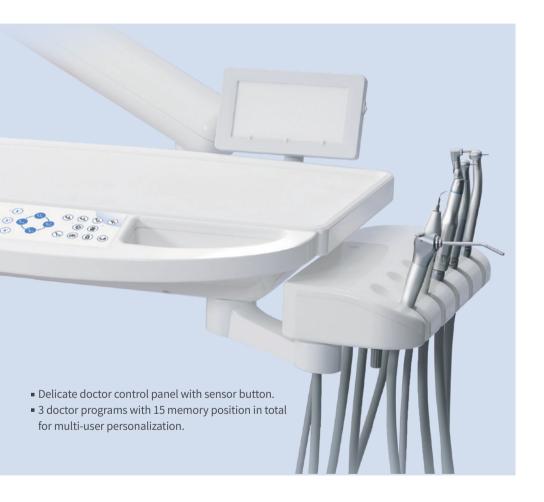

### **V5000 / V2000** | A new generation of electronic control system

- New simulating electronic control technology, 7-inch touch screen with powerful and diverse functions.
- 3 doctor programs meet the needs of personalized setting for multiple users.
- The working status of dynamic instruments are displayed on touch screen graphically.
- Intelligent linkage program by only one button to control cup filling, bowl rinsing, chair position and operating light on/off.
- Anti-suction system of dynamic instrument reduces iatrogenic infection
- Instrument interlock: When one instrument is working, the others are locked safely to prevent accidental injuries and improve work efficiency.

#### **Full-featured Assistant Element**

- 11 button touch control panel for assistant element can control chair position, operating light, cup filling and bowl rinsing.
- Photoelectric sensor system controlling on / off of HV suction / saliva ejector
- After HV suction handle is put back on the hanger, HV suction system will keep working for 3 more seconds to drain the contaminant inside the tubes for reducing the cross-infection.

### **V SERIES** | Large instrument table

- Large instrument table can be placed for three trays, which can meet the needs of doctors and nurses to place a great number of instruments at the same time.
- It provides great convenience for realizing four-handed operation.
- Foldable instrument rack is beautiful and greatly convenient to use.
- The water / air system is separated from the circuit to reduce the failure rate.