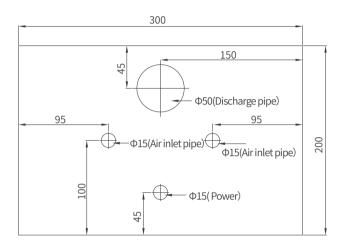

eaning



### **V SERIES** | Large instrument table





- Large instrument table can be placed for three trays, which can meet the needs of doctors and nurses to place a great number of instruments at the same time.
- It provides great convenience for realizing four-handed operation.
- Foldable instrument rack is beautiful and greatly convenient to use.
- The water / air system is separated from the circuit to reduce the failure rate.





#### **V SERIES** | Rich options



Assistant stool is optional

The height of the seat and the tilt of backrest can be adjusted to meet with ergonomics.

Silent swivel casters are equipped.

### V1000 / V2000 | Standard upholstery color



#### **V5000** | Italian upholstery color





#### **V SERIES** | Dimension

#### Layout of floor box holes













V1000 with big instrument table





#### Zhuhai Siger Medical Equipment Co., Ltd

Add: Building 2,No.1,Chuangxin Yi Road,Tangjiawan Town, Zhuhai Tel: 86-756-3881087 Email: contactus@siger.cn Web: en.siger.cn