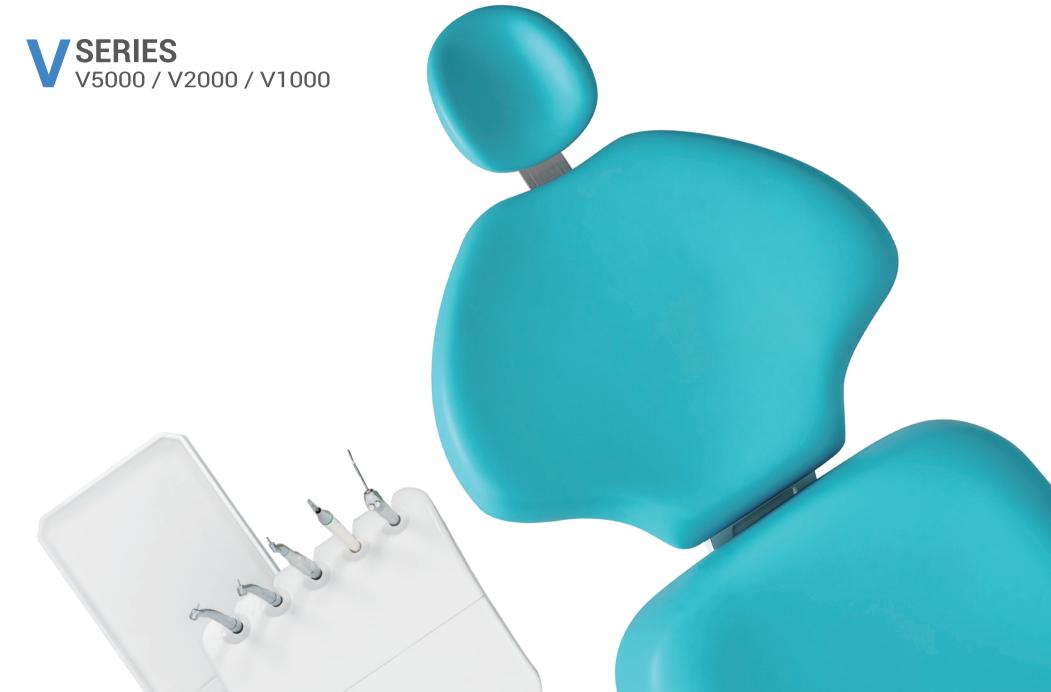

## **V SERIES** V5000 / V2000

### Intelligent · Efficient · Reliable · Hygiene

# **V5000** I A brand NEW patient chair with SmoothControl ™ comforting system

Newly-designed chair structure keeps every movement stable and steady.

The chair comforting system with soft-start function keeps the patient in a relax state.

The excellent Italian imitation leather makes the V5000 patient chair elegant and comfortable.

- Superior plastic support plate of upholstery is hygiene and durable.
- The upholstery is fixed by the unique buckle for easy replacement.
- Seat upholstery with unique two section design, convenient for transportation and make your upholstery color mix in your style.
- The scientific linkage design of the patient chair backrest and seat can greatly reduce the patient's feeling of stretching and squeezing when the chair is moving.
- Angle sensor ensures accurate chair position memory and no cumulative error.
- The ultrathin aluminum backrest provides broad space for dentist and nurse's legs.
- Chair movement protection: safety cut-out stops the chair and backrest from moving down in the presence of obstacles. The chair or the backrest will move up a little bit to avoid unexpected harm.