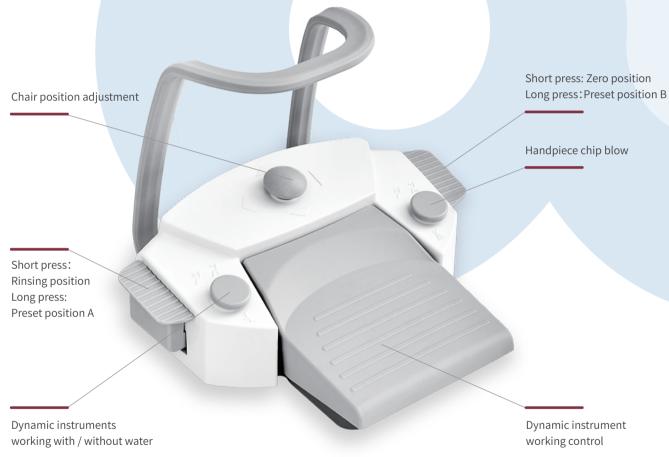

#### **V5000 / V2000** | Multifunctional foot control

Pedal- type foot control and lever- type foot control is selectable.

lever- type foot control

Pedal- type foot control

#### **V1000** | Multifunctional foot control

Pedal- type foot control and lever- type foot control is selectable.

lever- type foot control

Pedal- type foot control