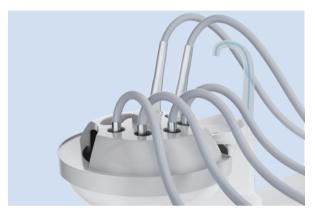

## **V SERIES** | Unique Hygienic Design

BioTube™ flushing & disinfection system (optional)

Disinfection holder for dynamic hoses (optional)

Detachable suction system for cleaning

Detachable ceramic spittoon for cleaning