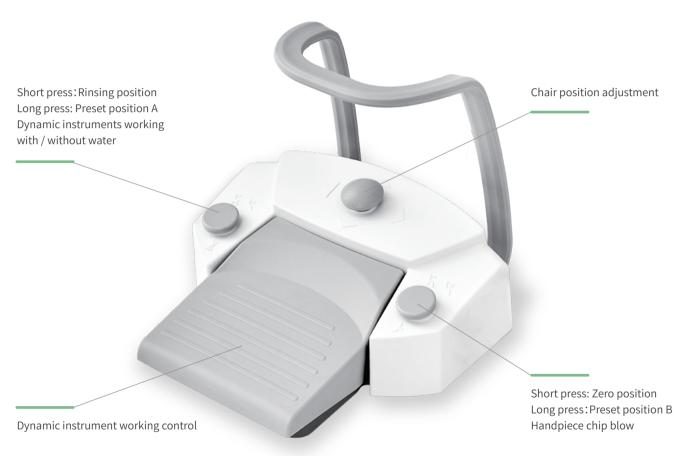

#### **V5000 / V2000** | Multifunctional foot control

Pedal- type foot control and lever- type foot control is selectable.

lever- type foot control

Pedal- type foot control