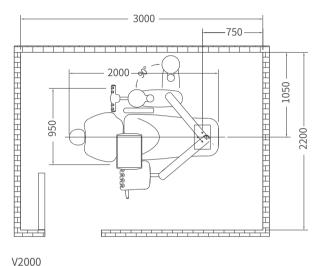

#### **V SERIES** | Dimension

### **V2000** | Patient chair with ergonomic design