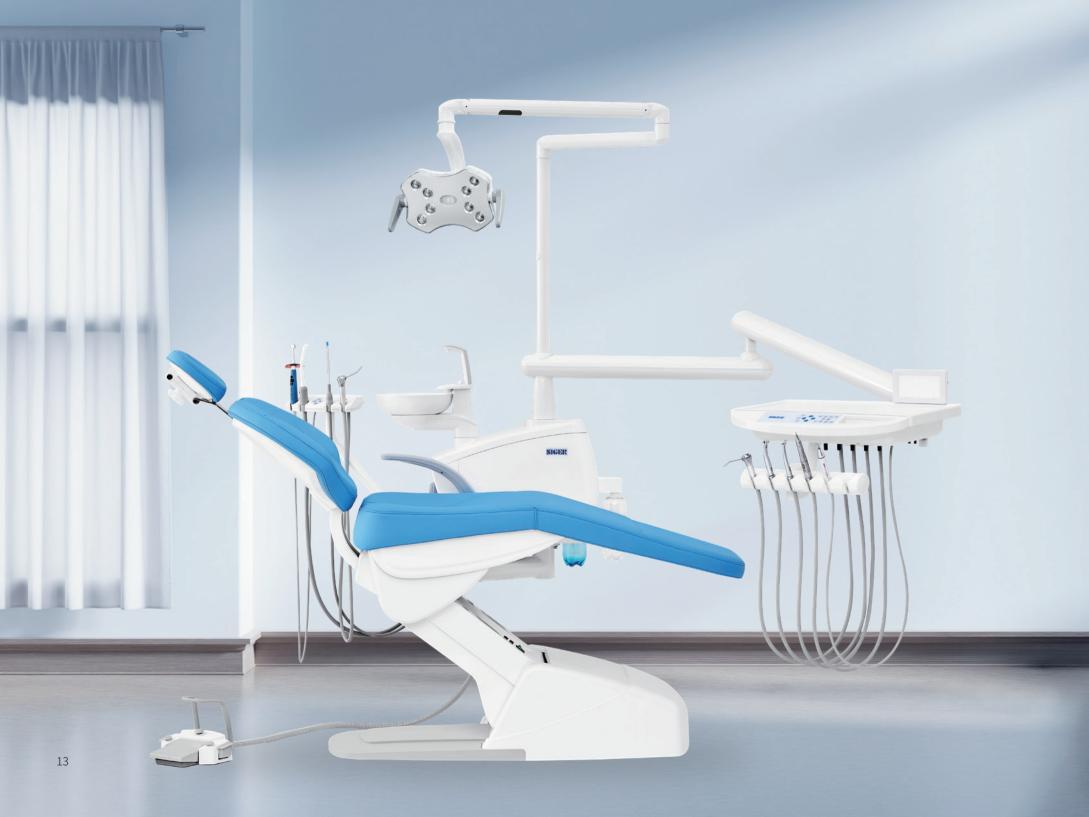

## **V SERIES** V5000 / V2000

# **V5000** I A brand NEW patient chair with SmoothControl ™ comforting system

Newly-designed chair structure keeps every movement stable and steady.

The chair comforting system with soft-start function keeps the patient in a relax state.

The excellent Italian imitation leather makes the V5000 patient chair elegant and comfortable.

- Superior plastic support plate of upholstery is hygiene and durable.
- The upholstery is fixed by the unique buckle for easy replacement.
- Seat upholstery with unique two section design, convenient for transportation and make your upholstery color mix in your style.
- The scientific linkage design of the patient chair backrest and seat can greatly reduce the patient's feeling of stretching and squeezing when the chair is moving.
- Angle sensor ensures accurate chair position memory and no cumulative error.
- The ultrathin aluminum backrest provides broad space for dentist and nurse's legs.
- Chair movement protection: safety cut-out stops the chair and backrest from moving down in the presence of obstacles. The chair or the backrest will move up a little bit to avoid unexpected harm.

### **V SERIES** | Large instrument table

- Large instrument table can be placed for three trays, which can meet the needs of doctors and nurses to place a great number of instruments at the same time.
- It provides great convenience for realizing four-handed operation.
- Foldable instrument rack is beautiful and greatly convenient to use.
- The water / air system is separated from the circuit to reduce the failure rate.