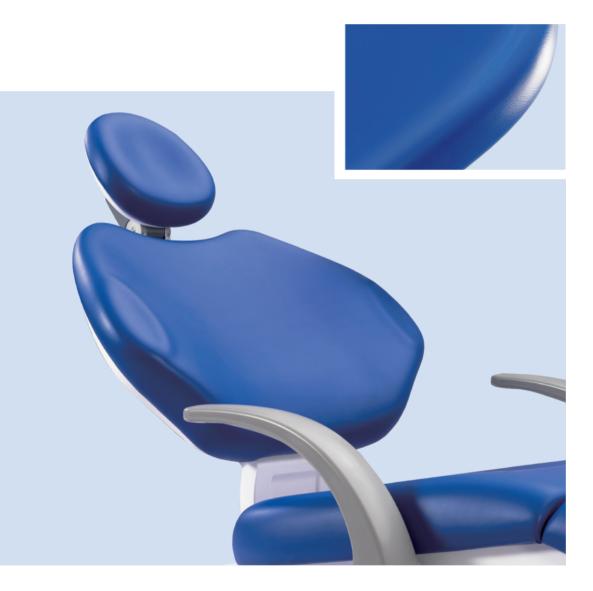

# **V5000** I A brand NEW patient chair with SmoothControl ™ comforting system

Newly-designed chair structure keeps every movement stable and steady.

The chair comforting system with soft-start function keeps the patient in a relax state.

The excellent Italian imitation leather makes the V5000 patient chair elegant and comfortable.

- Superior plastic support plate of upholstery is hygiene and durable.
- The upholstery is fixed by the unique buckle for easy replacement.
- Seat upholstery with unique two section design, convenient for transportation and make your upholstery color mix in your style.
- The scientific linkage design of the patient chair backrest and seat can greatly reduce the patient's feeling of stretching and squeezing when the chair is moving.
- Angle sensor ensures accurate chair position memory and no cumulative error.
- The ultrathin aluminum backrest provides broad space for dentist and nurse's legs.
- Chair movement protection: safety cut-out stops the chair and backrest from moving down in the presence of obstacles. The chair or the backrest will move up a little bit to avoid unexpected harm.