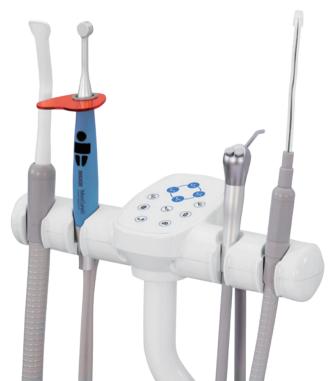

#### **V1000** | Practical and reliable

- 16 buttons touch control panel for instrument table can provide 5 preset memory positions.
- Intelligent linkage program by only one button to control cup filling, bowl rinsing, chair position and operating light on / off.
- Cup filling and bowl rinsing time can be set accordingly.
- Safety Interlock between instrument and chair: When instrument is taken, movement of chair is locked.

#### V1000 Assistant Element