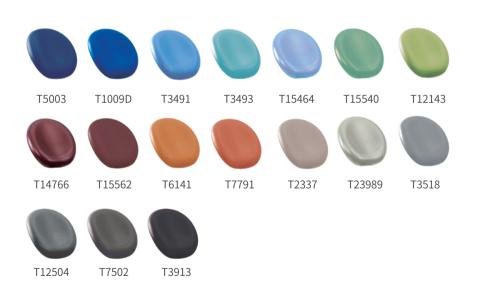

etachable ceramic spittoon for cleaning



Detachable cup filler for cleaning



### **V SERIES** | Large instrument table





- Large instrument table can be placed for three trays, which can meet the needs of doctors and nurses to place a great number of instruments at the same time.
- It provides great convenience for realizing four-handed operation.
- Foldable instrument rack is beautiful and greatly convenient to use.
- The water / air system is separated from the circuit to reduce the failure rate.





#### **V SERIES** | Rich options



Assistant stool is optional

The height of the seat and the tilt of backrest can be adjusted to meet with ergonomics.

Silent swivel casters are equipped.

### V1000 / V2000 | Standard upholstery color



#### **V5000** | Italian upholstery color





#### **V SERIES** | Dimension

#### Layout of floor box holes













V1000 with big instrument table





#### Zhuhai Siger Medical Equipment Co., Ltd

Add: Building 2,No.1,Chuangxin Yi Road,Tangjiawan Town, Zhuhai Tel: 86-756-3881087 Email: contactus@siger.cn Web: en.siger.cn