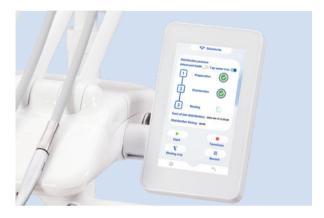

#### **Full-featured Assistant Element**

- 11 button touch control panel for assistant element can control chair position, operating light, cup filling and bowl rinsing.
- Photoelectric sensor system controlling on / off of HV suction / saliva ejector
- After HV suction handle is put back on the hanger, HV suction system will keep working for 3 more seconds to drain the contaminant inside the tubes for reducing the cross-infection.