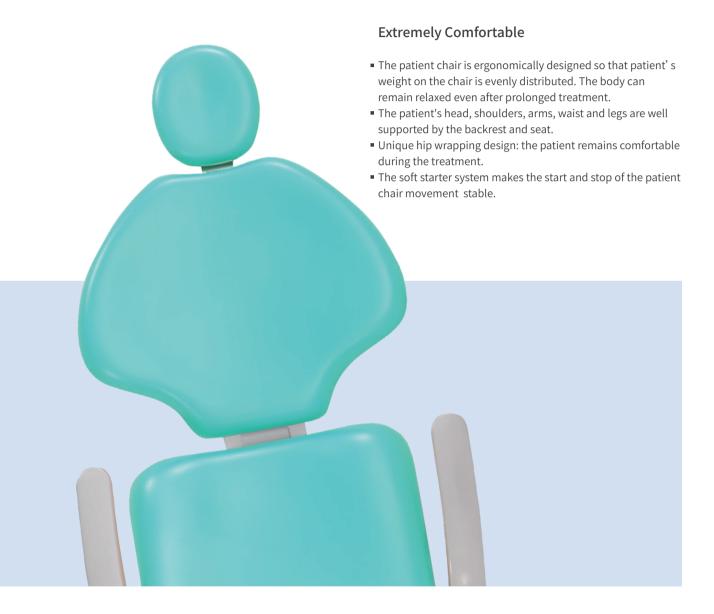

#### Convenient and Safe

- The lowest chair position is convenient for children and the elderly.
- The installation of upholstery is convenient and simple.
- Backrest and chair protection switches are standard.

#### High quality materials and production process

- High strength steel makes patient chair more firm and stable.
- The patient chair adopts full injection molding covers and seat support plate, which is hygienic and durable.
- Superior plastic support plate of upholstery is hygiene and durable.