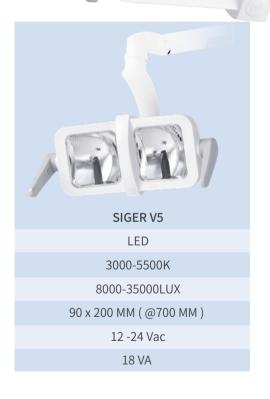

### **V SERIES** | Operating Light

7500-90000LUX

90X180MM (@700MM)

12 -24 Vac

13VA

Brand/Model
Technology
Color Temperature

Intensity

Light Spot

Voltage

Consumption