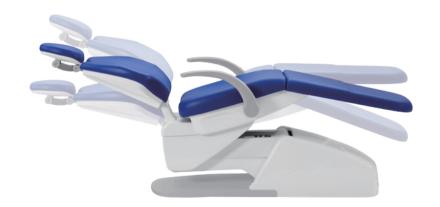

# **V5000** I A brand NEW patient chair with SmoothControl ™ comforting system

Newly-designed chair structure keeps every movement stable and steady.

The chair comforting system with soft-start function keeps the patient in a relax state.

The excellent Italian imitation leather makes the V5000 patient chair elegant and comfortable.

- Superior plastic support plate of upholstery is hygiene and durable.
- The upholstery is fixed by the unique buckle for easy replacement.
- Seat upholstery with unique two section design, convenient for transportation and make your upholstery color mix in your style.
- The scientific linkage design of the patient chair backrest and seat can greatly reduce the patient's feeling of stretching and squeezing when the chair is moving.
- Angle sensor ensures accurate chair position memory and no cumulative error.
- The ultrathin aluminum backrest provides broad space for dentist and nurse's legs.
- Chair movement protection: safety cut-out stops the chair and backrest from moving down in the presence of obstacles. The chair or the backrest will move up a little bit to avoid unexpected harm.