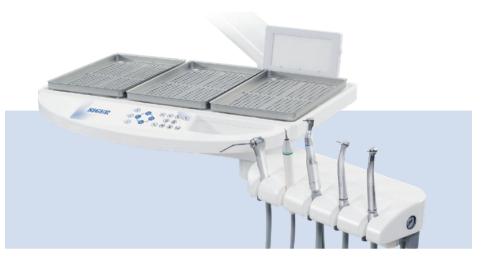

### **V SERIES** | Large instrument table

- Large instrument table can be placed for three trays, which can meet the needs of doctors and nurses to place a great number of instruments at the same time.
- It provides great convenience for realizing four-handed operation.
- Foldable instrument rack is beautiful and greatly convenient to use.
- The water / air system is separated from the circuit to reduce the failure rate.