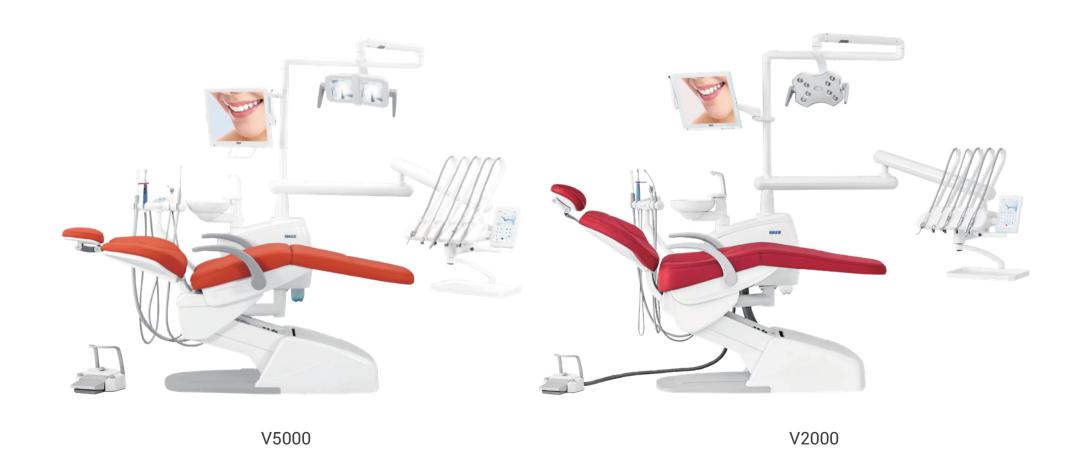

## **V SERIES** V5000 / V2000

### Intelligent · Efficient · Reliable · Hygiene

# **V5000** I A brand NEW patient chair with SmoothControl ™ comforting system

Newly-designed chair structure keeps every movement stable and steady.

The chair comforting system with soft-start function keeps the patient in a relax state.

### **V2000** | Patient chair with ergonomic design