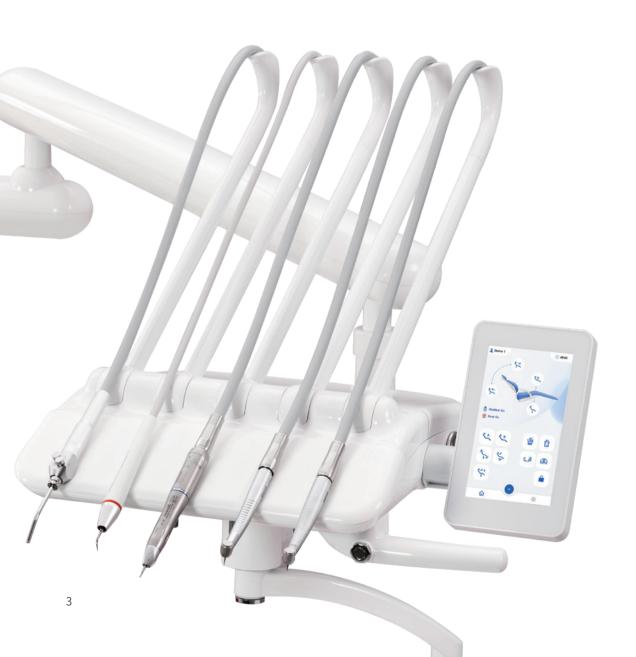

### **V5000 / V2000** | A new generation of electronic control system

- New simulating electronic control technology, 7-inch touch screen with powerful and diverse functions.
- 3 doctor programs meet the needs of personalized setting for multiple users.
- The working status of dynamic instruments are displayed on touch screen graphically.
- Intelligent linkage program by only one button to control cup filling, bowl rinsing, chair position and operating light on/off.
- Anti-suction system of dynamic instrument reduces iatrogenic infection
- Instrument interlock: When one instrument is working, the others are locked safely to prevent accidental injuries and improve work efficiency.

### **V SERIES** | Large instrument table

- Large instrument table can be placed for three trays, which can meet the needs of doctors and nurses to place a great number of instruments at the same time.
- It provides great convenience for realizing four-handed operation.
- Foldable instrument rack is beautiful and greatly convenient to use.
- The water / air system is separated from the circuit to reduce the failure rate.