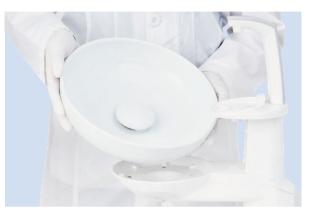

## **V SERIES** | Unique Hygienic Design

BioTube™ flushing & disinfection system (optional)

Disinfection holder for dynamic hoses (optional)

Detachable suction system for cleaning

Detachable ceramic spittoon for cleaning

Detachable cup filler for cleaning