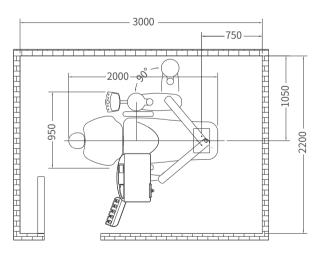

#### **V SERIES** | Dimension

# **V5000** I A brand NEW patient chair with SmoothControl ™ comforting system

Newly-designed chair structure keeps every movement stable and steady.

The chair comforting system with soft-start function keeps the patient in a relax state.