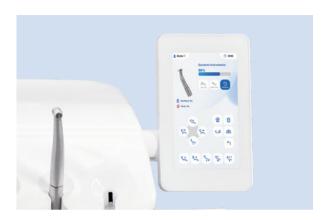

### **V5000 / V2000** | A new generation of electronic control system

- New simulating electronic control technology, 7-inch touch screen with powerful and diverse functions.
- 3 doctor programs meet the needs of personalized setting for multiple users.
- The working status of dynamic instruments are displayed on touch screen graphically.
- Intelligent linkage program by only one button to control cup filling, bowl rinsing, chair position and operating light on/off.
- Anti-suction system of dynamic instrument reduces iatrogenic infection
- Instrument interlock: When one instrument is working, the others are locked safely to prevent accidental injuries and improve work efficiency.

• 3 doctor programs, each doctor can make his/her own personalized settings.

 The working status of dynamic instruments are visually displayed.

 BioTube™ flushing and disinfection system, easy to master the process of disinfection. (Optional)