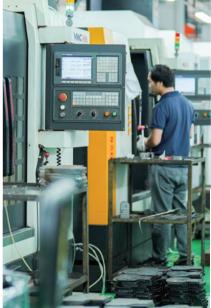

### **CNC Machining Base**

Along with the establishment of CNC machining base

- The quality of metal parts with standardized production is stable.
- The metal parts are much precise.
- Working efficiency is greatly improved.