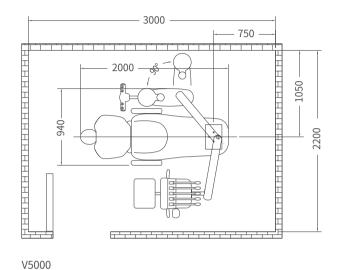

r cleaning



### **V SERIES** | Large instrument table





- Large instrument table can be placed for three trays, which can meet the needs of doctors and nurses to place a great number of instruments at the same time.
- It provides great convenience for realizing four-handed operation.
- Foldable instrument rack is beautiful and greatly convenient to use.
- The water / air system is separated from the circuit to reduce the failure rate.





#### **V SERIES** | Rich options



Assistant stool is optional

The height of the seat and the tilt of backrest can be adjusted to meet with ergonomics.

Silent swivel casters are equipped.

### V1000 / V2000 | Standard upholstery color



#### **V5000** | Italian upholstery color





#### **V SERIES** | Dimension

#### Layout of floor box holes













V1000 with big instrument table





#### Zhuhai Siger Medical Equipment Co., Ltd

Add: Building 2,No.1,Chuangxin Yi Road,Tangjiawan Town, Zhuhai Tel: 86-756-3881087 Email: contactus@siger.cn Web: en.siger.cn