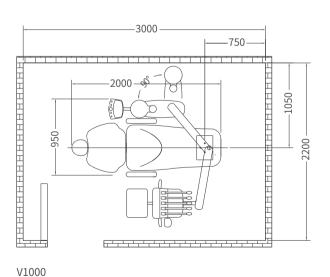

#### **V SERIES** | Dimension

#### **V1000** | Practical and reliable

- 16 buttons touch control panel for instrument table can provide 5 preset memory positions.
- Intelligent linkage program by only one button to control cup filling, bowl rinsing, chair position and operating light on / off.
- Cup filling and bowl rinsing time can be set accordingly.
- Safety Interlock between instrument and chair: When instrument is taken, movement of chair is locked.