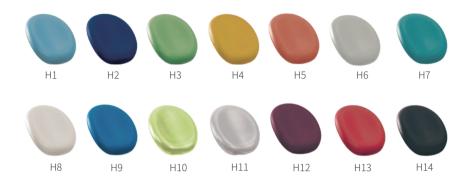

Detachable suction system for cleaning



Detachable ceramic spittoon for cleaning



Detachable cup filler for cleaning



### **V SERIES** | Large instrument table





- Large instrument table can be placed for three trays, which can meet the needs of doctors and nurses to place a great number of instruments at the same time.
- It provides great convenience for realizing four-handed operation.
- Foldable instrument rack is beautiful and greatly convenient to use.
- The water / air system is separated from the circuit to reduce the failure rate.





#### **V SERIES** | Rich options



Assistant stool is optional

The height of the seat and the tilt of backrest can be adjusted to meet with ergonomics.

Silent swivel casters are equipped.

### V1000 / V2000 | Standard upholstery color



#### **V5000** | Italian upholstery color





#### **V SERIES** | Dimension

#### Layout of floor box holes













V1000 with big instrument table





#### Zhuhai Siger Medical Equipment Co., Ltd

Add: Building 2,No.1,Chuangxin Yi Road,Tangjiawan Town, Zhuhai Tel: 86-756-3881087 Email: contactus@siger.cn Web: en.siger.cn