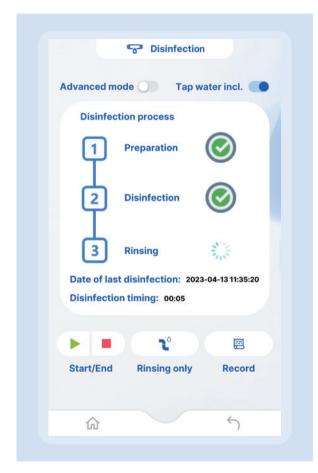

## **V SERIES** | Unique Hygienic Design

BioTube™ flushing & disinfection system (optional)

Disinfection holder for dynamic hoses (optional)

Detachable suction system for cleaning

Detachable ceramic spittoon for cleaning

• 3 doctor programs, each doctor can make his/her own personalized settings.

 The working status of dynamic instruments are visually displayed.

 BioTube™ flushing and disinfection system, easy to master the process of disinfection. (Optional)