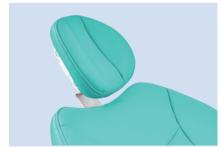

# **V5000** I A brand NEW patient chair with SmoothControl ™ comforting system

Newly-designed chair structure keeps every movement stable and steady.

The chair comforting system with soft-start function keeps the patient in a relax state.

The excellent Italian imitation leather makes the V5000 patient chair elegant and comfortable.

- Superior plastic support plate of upholstery is hygiene and durable.
- The upholstery is fixed by the unique buckle for easy replacement.
- Seat upholstery with unique two section design, convenient for transportation and make your upholstery color mix in your style.
- The scientific linkage design of the patient chair backrest and seat can greatly reduce the patient's feeling of stretching and squeezing when the chair is moving.
- Angle sensor ensures accurate chair position memory and no cumulative error.
- The ultrathin aluminum backrest provides broad space for dentist and nurse's legs.
- Chair movement protection: safety cut-out stops the chair and backrest from moving down in the presence of obstacles. The chair or the backrest will move up a little bit to avoid unexpected harm.