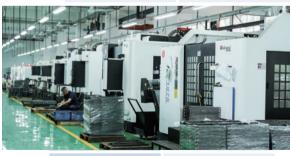

### **CNC Machining Base**

Along with the establishment of CNC machining base

- The quality of metal parts with standardized production is stable.
- The metal parts are much precise.
- Working efficiency is greatly improved.