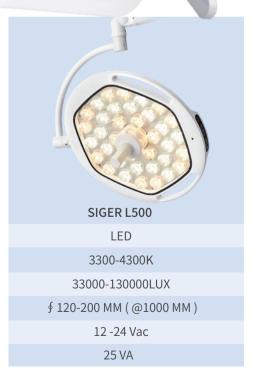

### **V SERIES** | Operating Light

7500-90000LUX

90X180MM (@700MM)

12 -24 Vac

13VA

Brand/Model
Technology
Color Temperature

Intensity

Light Spot

Voltage

Consumption