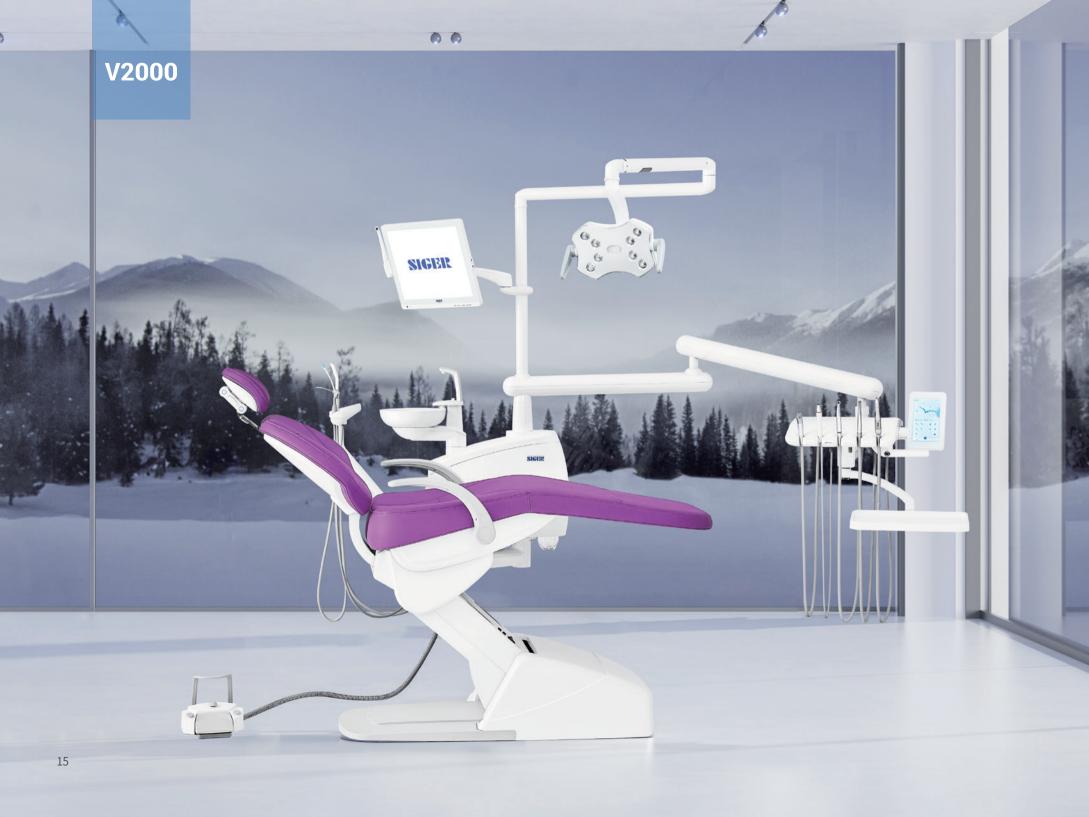

## **V SERIES** V5000 / V2000

# **V5000** I A brand NEW patient chair with SmoothControl ™ comforting system

Newly-designed chair structure keeps every movement stable and steady.

The chair comforting system with soft-start function keeps the patient in a relax state.

The excellent Italian imitation leather makes the V5000 patient chair elegant and comfortable.

- Superior plastic support plate of upholstery is hygiene and durable.
- The upholstery is fixed by the unique buckle for easy replacement.
- Seat upholstery with unique two section design, convenient for transportation and make your upholstery color mix in your style.
- The scientific linkage design of the patient chair backrest and seat can greatly reduce the patient's feeling of stretching and squeezing when the chair is moving.
- Angle sensor ensures accurate chair position memory and no cumulative error.
- The ultrathin aluminum backrest provides broad space for dentist and nurse's legs.
- Chair movement protection: safety cut-out stops the chair and backrest from moving down in the presence of obstacles. The chair or the backrest will move up a little bit to avoid unexpected harm.