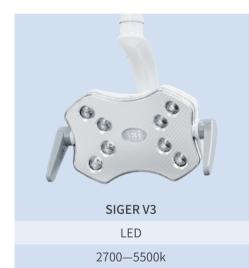

### **V SERIES** | Operating Light

7500-90000LUX

90X180MM (@700MM)

12 -24 Vac

13VA

Brand/Model
Technology
Color Temperature

Intensity

Light Spot

Voltage

Consumption