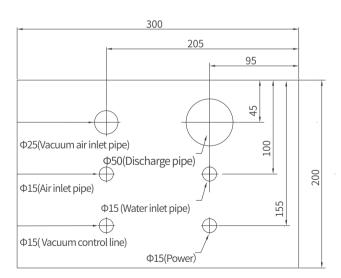

### **V SERIES** | Large instrument table





- Large instrument table can be placed for three trays, which can meet the needs of doctors and nurses to place a great number of instruments at the same time.
- It provides great convenience for realizing four-handed operation.
- Foldable instrument rack is beautiful and greatly convenient to use.
- The water / air system is separated from the circuit to reduce the failure rate.





#### **V SERIES** | Rich options



Assistant stool is optional

The height of the seat and the tilt of backrest can be adjusted to meet with ergonomics.

Silent swivel casters are equipped.

### V1000 / V2000 | Standard upholstery color



#### **V5000** | Italian upholstery color





#### **V SERIES** | Dimension

#### Layout of floor box holes













V1000 with big instrument table





#### Zhuhai Siger Medical Equipment Co., Ltd

Add: Building 2,No.1,Chuangxin Yi Road,Tangjiawan Town, Zhuhai Tel: 86-756-3881087 Email: contactus@siger.cn Web: en.siger.cn