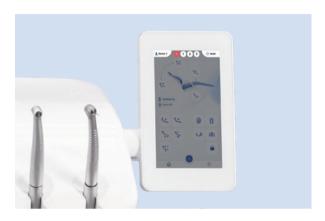

### **V5000 / V2000** | A new generation of electronic control system

- New simulating electronic control technology, 7-inch touch screen with powerful and diverse functions.
- 3 doctor programs meet the needs of personalized setting for multiple users.
- The working status of dynamic instruments are displayed on touch screen graphically.
- Intelligent linkage program by only one button to control cup filling, bowl rinsing, chair position and operating light on/off.
- Anti-suction system of dynamic instrument reduces iatrogenic infection
- Instrument interlock: When one instrument is working, the others are locked safely to prevent accidental injuries and improve work efficiency.

• 3 doctor programs, each doctor can make his/her own personalized settings.

 The working status of dynamic instruments are visually displayed.

 BioTube™ flushing and disinfection system, easy to master the process of disinfection. (Optional)