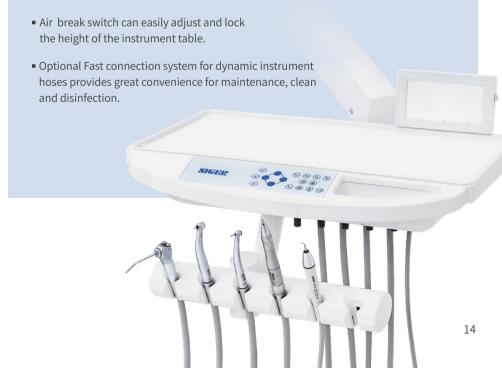

### **V5000 / V2000** | A new generation of electronic control system

- New simulating electronic control technology, 7-inch touch screen with powerful and diverse functions.
- 3 doctor programs meet the needs of personalized setting for multiple users.
- The working status of dynamic instruments are displayed on touch screen graphically.
- Intelligent linkage program by only one button to control cup filling, bowl rinsing, chair position and operating light on/off.
- Anti-suction system of dynamic instrument reduces iatrogenic infection
- Instrument interlock: When one instrument is working, the others are locked safely to prevent accidental injuries and improve work efficiency.

#### **Full-featured Assistant Element**

- 11 button touch control panel for assistant element can control chair position, operating light, cup filling and bowl rinsing.
- Photoelectric sensor system controlling on / off of HV suction / saliva ejector
- After HV suction handle is put back on the hanger, HV suction system will keep working for 3 more seconds to drain the contaminant inside the tubes for reducing the cross-infection.