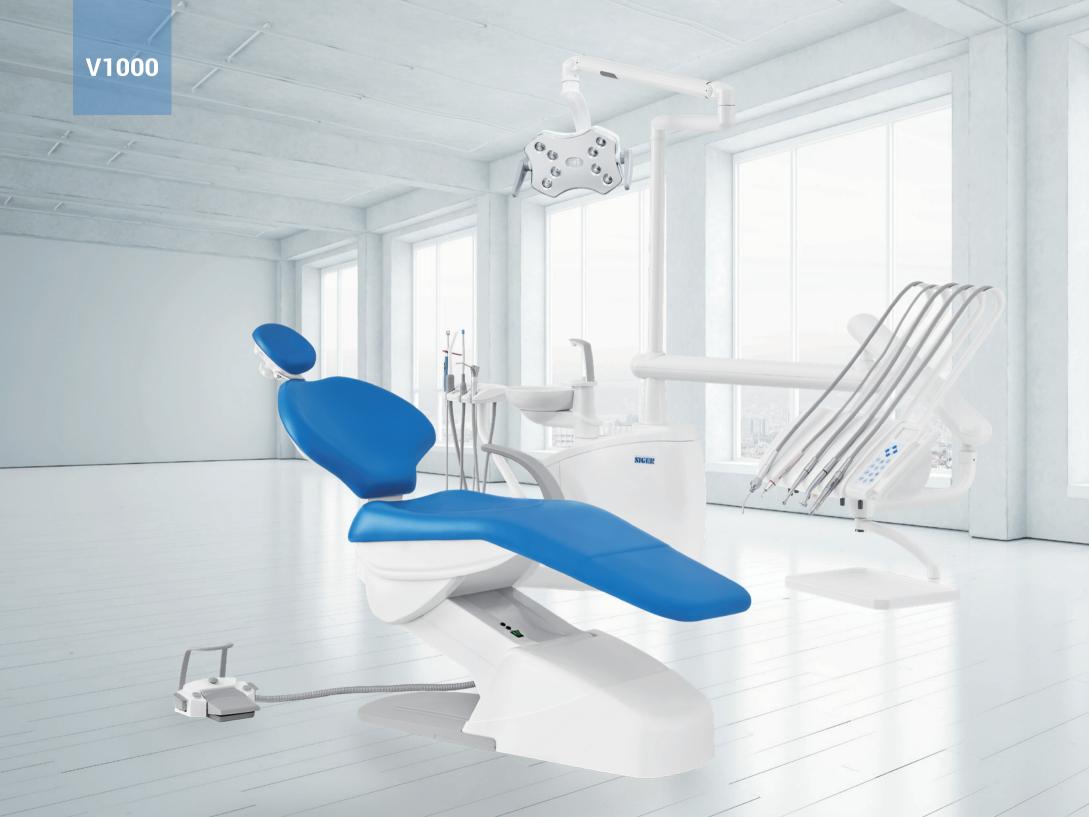

#### **V1000** | Practical and reliable

- 16 buttons touch control panel for instrument table can provide 5 preset memory positions.
- Intelligent linkage program by only one button to control cup filling, bowl rinsing, chair position and operating light on / off.
- Cup filling and bowl rinsing time can be set accordingly.
- Safety Interlock between instrument and chair: When instrument is taken, movement of chair is locked.

■ Hanging version instrument table.

### **V SERIES** | Large instrument table

- Large instrument table can be placed for three trays, which can meet the needs of doctors and nurses to place a great number of instruments at the same time.
- It provides great convenience for realizing four-handed operation.
- Foldable instrument rack is beautiful and greatly convenient to use.
- The water / air system is separated from the circuit to reduce the failure rate.