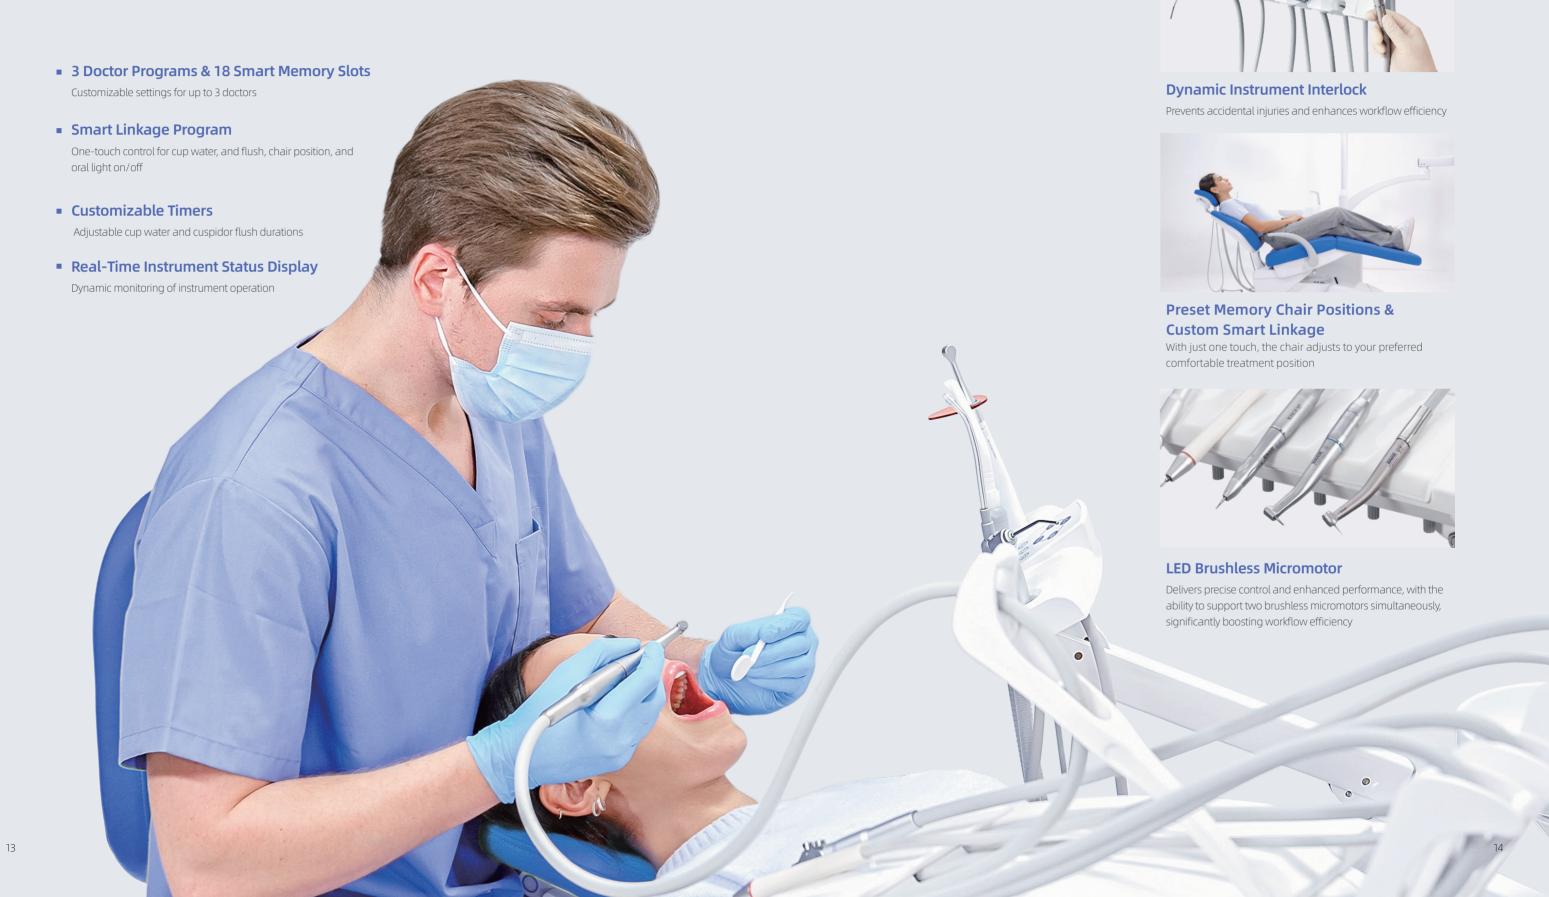

# DIGITAL SMART EXPERIENCE EFFORTLESS CONTROL AT YOUR FINGERTIPS

The S30/S60 features the advanced SigerSmart™ OS Intelligent Control System, allowing doctors to control instruments through the touchscreen for enhanced treatment efficiency precisely. With customisable presets, every function is just a touch away, delivering a seamless human-machine interaction experience.

### DESIGNED FOR PRACTICAL USE FOR BOTH EFFICIENCY AND SAFETY

# DESIGNED FOR FLEXIBILITY AND EASE

Adjustable Assistant Arm

Dual-joint design for optimal positioning

Photoelectric Sensor Control for Suction

Upgradable to metal suction handles for both H.V.and S.E.suctions

■ 11-Key Touch Assistant Control Panel

Adjust chair positions, control dental light on/off, cup water, cuspidor flush, and more