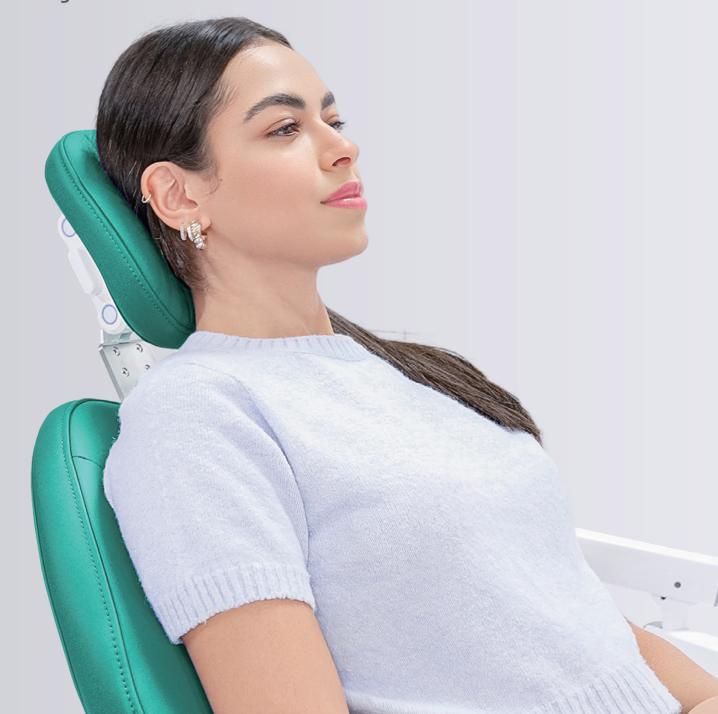

### **Inner-track Design**

The seat and backrest have synchronized movement to fit the body's curvature, providing a stable and comfortable experience. The extra-wide backrest and seat cushion allow the patient's head, shoulders, arms, waist, and legs to be well-wrapped and supported, allowing the body to remain relaxed during long-term treatment

### **New Pinch-Type Headrest**

Easily adjust the angle to suit the patient's needs. The headrest's locking mechanism is stable and reliable, preventing accidental movements