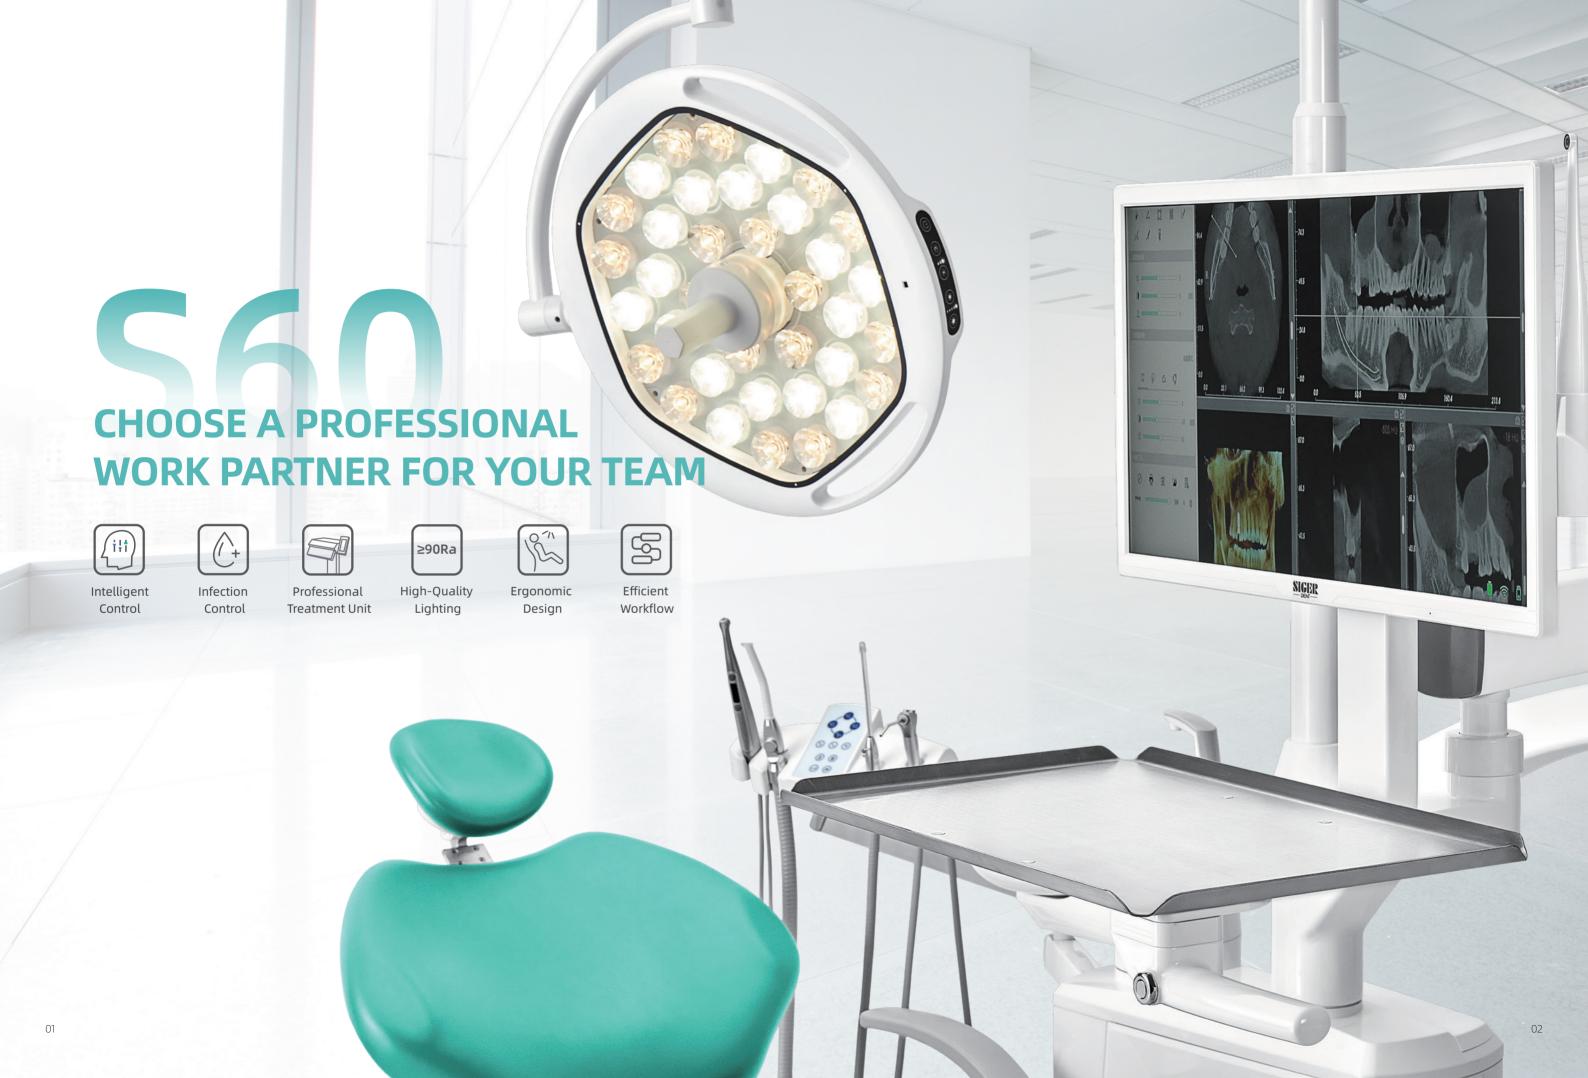

### **Professional Optical Solution**

36 imported light sources with a high color-rendering index are intelligently arranged to provide a high degree of shadowlessness, offering superior visibility for in-depth oral surgical procedures

### DESIGNED FOR PRACTICAL USE FOR BOTH EFFICIENCY AND SAFETY