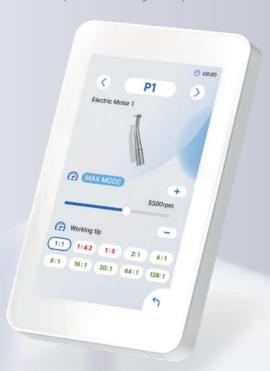

# DIGITAL SMART EXPERIENCE EFFORTLESS CONTROL AT YOUR FINGERTIPS

The S30/S60 features the advanced SigerSmart™ OS Intelligent Control System, allowing doctors to control instruments through the touchscreen for enhanced treatment efficiency precisely. With customisable presets, every function is just a touch away, delivering a seamless human-machine interaction experience.

### **Tooth Preparation Mode**

Precise control of instruments, including forward/reverse rotation, speed control, and various working modes at different adaptable contra-angle handpieces