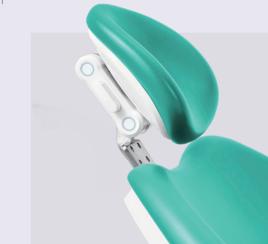

### **New Pinch-Type Headrest**

Easily adjust the angle to suit the patient's needs. The headrest's locking mechanism is stable and reliable, preventing accidental movements