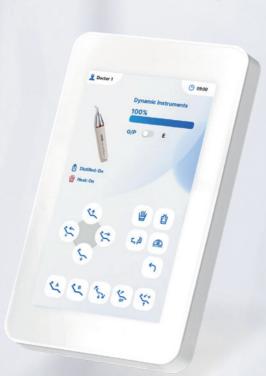

# DIGITAL SMART EXPERIENCE EFFORTLESS CONTROL AT YOUR FINGERTIPS

The S30/S60 features the advanced SigerSmart™ OS Intelligent Control System, allowing doctors to control instruments through the touchscreen for enhanced treatment efficiency precisely. With customisable presets, every function is just a touch away, delivering a seamless human-machine interaction experience.

### **Scaling Mode**

Adjustable scaler power and operational settings

### **Disinfection System Settings**

Customizable pipeline disinfection system with selectable activation modes