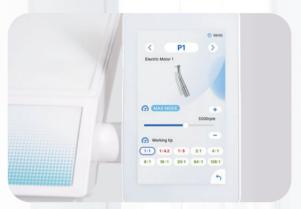

# DIGITAL SMART EXPERIENCE EFFORTLESS CONTROL AT YOUR FINGERTIPS

The S30/S60 features the advanced SigerSmart™ OS Intelligent Control System, allowing doctors to control instruments through the touchscreen for enhanced treatment efficiency precisely. With customisable presets, every function is just a touch away, delivering a seamless human-machine interaction experience.

### **Tooth Preparation Mode**

Precise control of instruments, including forward/reverse rotation, speed control, and various working modes at different adaptable contra-angle handpieces