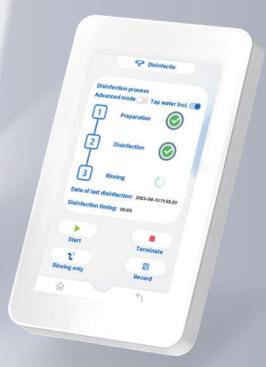

### **Disinfection System Settings**

Customizable pipeline disinfection system with selectable activation modes

### Ultra-Thin Cast Aluminum Backrest Design

Provides ample legroom for both doctors and assistants, enhancing comfort and mobility

**New Suction Filters**Detachable for easy cleaning

Real-time Disinfection Progress Display

Monitor each step of the disinfection process on the screen

**Historical Disinfection Records**Stores up to 300+ logs for tracing

**Detachable Light Handle** 

Compatible with 135° high-temperature, high-pressure sterilization. It can be disinfected with alcohol or disinfectant wipes