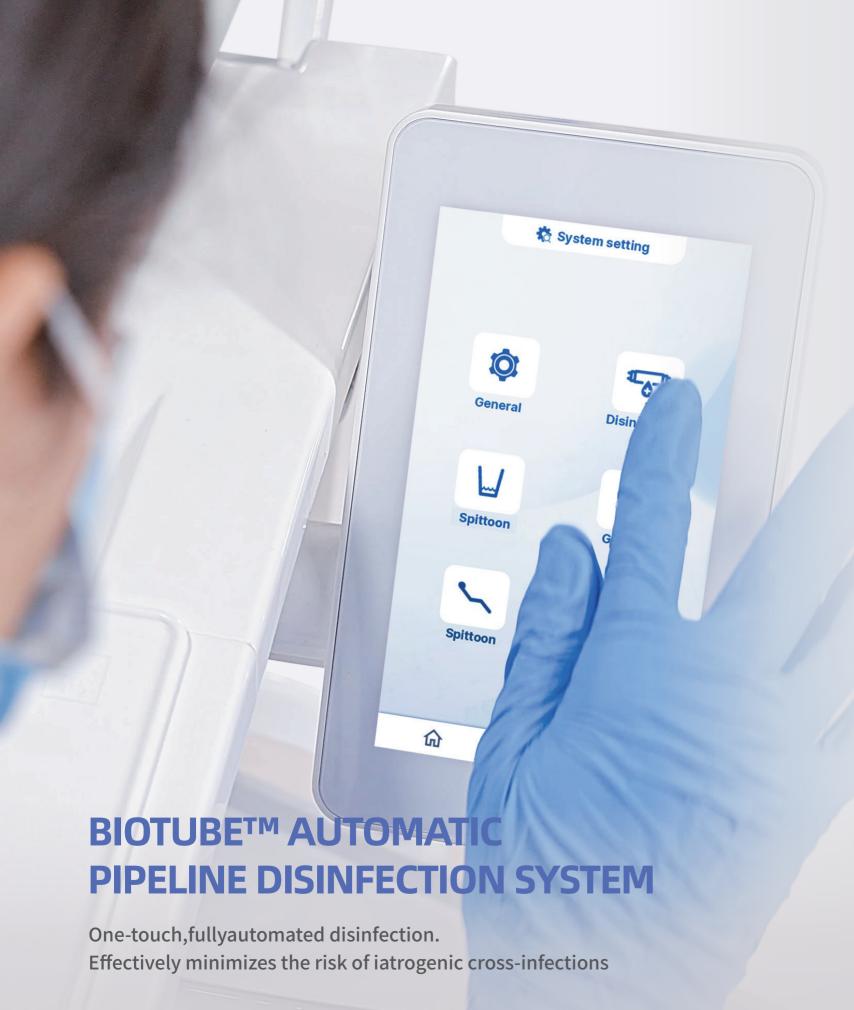

### **Disinfection System Settings**

Customizable pipeline disinfection system with selectable activation modes

### Ultra-Thin Cast Aluminum Backrest Design

Provides ample legroom for both doctors and assistants, enhancing comfort and mobility

**New Suction Filters**Detachable for easy cleaning

Real-time Disinfection Progress Display

Monitor each step of the disinfection process on the screen

**Historical Disinfection Records**Stores up to 300+ logs for tracing

**Detachable Light Handle** 

Compatible with 135° high-temperature, high-pressure sterilization. It can be disinfected with alcohol or disinfectant wipes