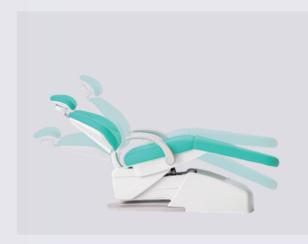

## ERGONOMIC DESIGN CRAFTING UNMATCHED COMFORT

Introducing the upgraded SmoothControl™ Smoothly-Start Inner Track Designed Dental Chair

### **Dual Safety Feature**

Stops immediately and slightly rises upon encountering an obstacle during descent. Locks chair movement when instruments are in use to prevent accidental injuries