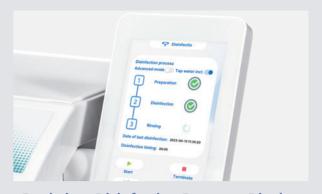

### **Disinfection System Settings**

Customizable pipeline disinfection system with selectable activation modes

### Ultra-Thin Cast Aluminum Backrest Design

Provides ample legroom for both doctors and assistants, enhancing comfort and mobility

**New Suction Filters**Detachable for easy cleaning

Real-time Disinfection Progress Display

Monitor each step of the disinfection process on the screen

**Historical Disinfection Records**Stores up to 300+ logs for tracing

**Detachable Light Handle** 

Compatible with 135° high-temperature, high-pressure sterilization. It can be disinfected with alcohol or disinfectant wipes