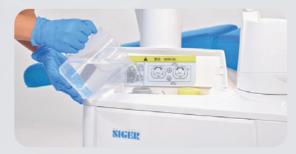

### **Disinfection System Settings**

Customizable pipeline disinfection system with selectable activation modes

### **Top Filling Design**

Effortlessly add distilled water and disinfectant

### Ultra-Thin Cast Aluminum Backrest Design

Provides ample legroom for both doctors and assistants, enhancing comfort and mobility

**New Suction Filters**Detachable for easy cleaning

Real-time Disinfection Progress Display

Monitor each step of the disinfection process on the screen

**Historical Disinfection Records**Stores up to 300+ logs for tracing

**Detachable Light Handle** 

Compatible with 135° high-temperature, high-pressure sterilization. It can be disinfected with alcohol or disinfectant wipes