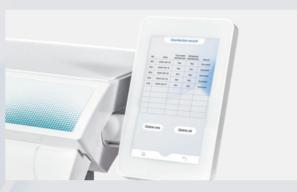

Monitor each step of the disinfection process on the screen

**Historical Disinfection Records**Stores up to 300+ logs for tracing

**Detachable Light Handle** 

Compatible with 135° high-temperature, high-pressure sterilization. It can be disinfected with alcohol or disinfectant wipes