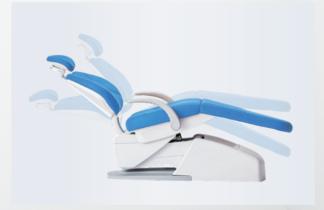

## ERGONOMIC DESIGN CRAFTING UNMATCHED COMFORT

Introducing the upgraded SmoothControl™ Smoothly-Start Inner Track Designed Dental Chair

### **Inner-track Design**

The seat and backrest have synchronized movement to fit the body's curvature, providing a stable and comfortable experience. The extra-wide backrest and seat cushion allow the patient's head, shoulders, arms, waist, and legs to be well-wrapped and supported, allowing the body to remain relaxed during long-term treatment