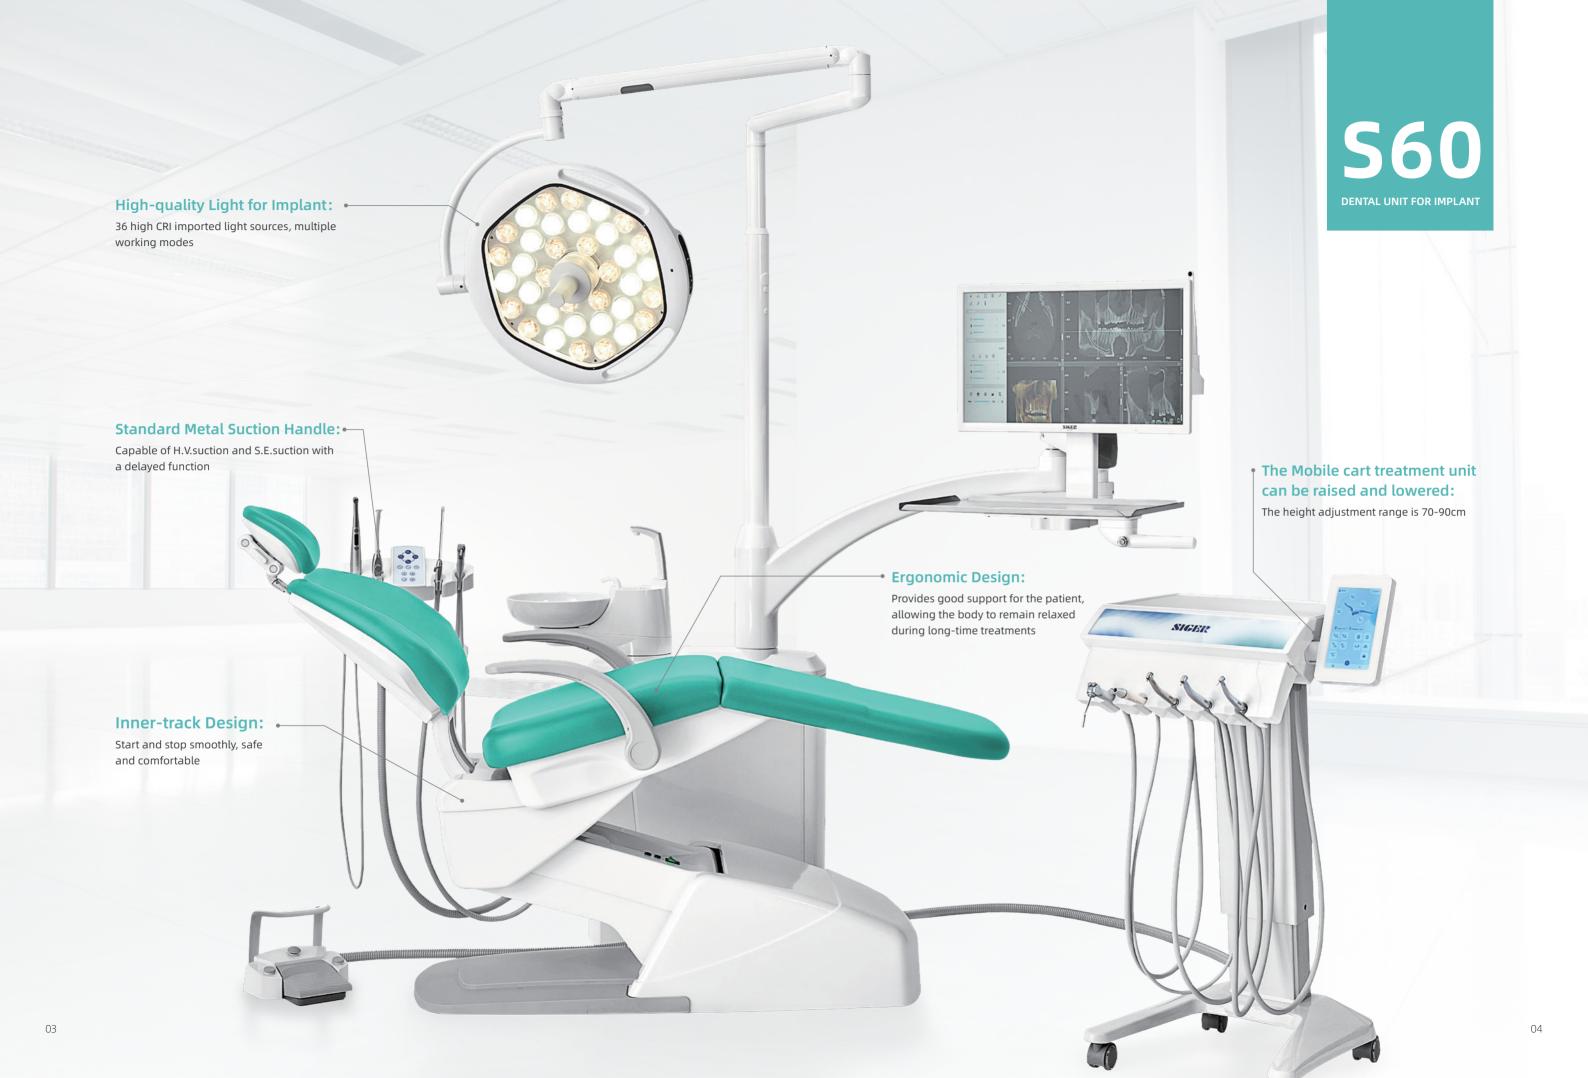

### **Professional Optical Solution**

36 imported light sources with a high color-rendering index are intelligently arranged to provide a high degree of shadowlessness, offering superior visibility for in-depth oral surgical procedures

### Reflective Dental Light: •

5 brightness levels, 3 color temperatures, CRI ≥ 90

### Split-type Design:

Floor-mounted hydro-group & multi-functional column - stable, sleek, and stylish.

Magnetic side door for easy access and maintenance

### Inner-track Design:

The next-generation inner-track dental unit has an ergonomic design for ultimate comfort

# DESIGNED FOR FLEXIBILITY AND EASE

Adjustable Assistant Arm

Dual-joint design for optimal positioning

Photoelectric Sensor Control for Suction

Upgradable to metal suction handles for both H.V.and S.E.suctions