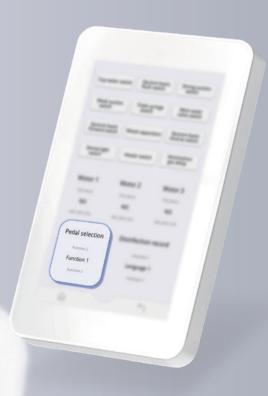

### **Tooth Preparation Mode**

Precise control of instruments, including forward/reverse rotation, speed control, and various working modes at different adaptable contra-angle handpieces

### **Scaling Mode**

Adjustable scaler power and operational settings

#### **Customizable Multi-Function Foot Control**

Two control modes to adapt to different user preferences

### **Disinfection System Settings**

Customizable pipeline disinfection system with selectable activation modes