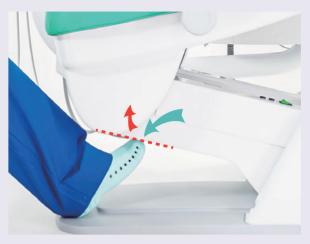

### **Dual Safety Feature**

Stops immediately and slightly rises upon encountering an obstacle during descent. Locks chair movement when instruments are in use to prevent accidental injuries