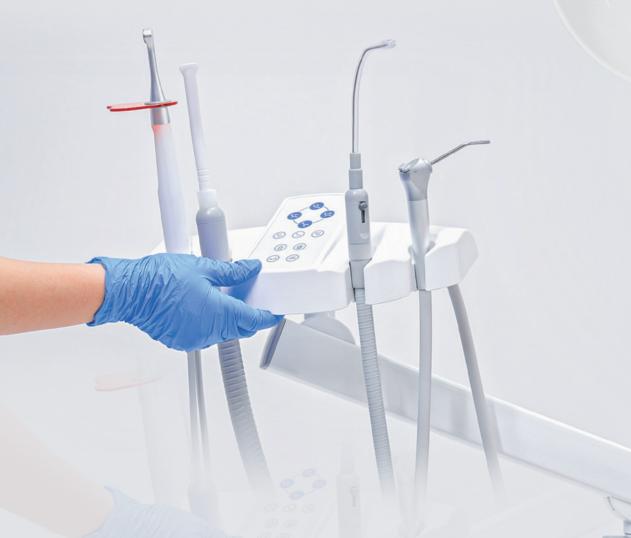

### Multi-function Foot Control:

2 customizable programs. Adjustable button functions to suit doctor preferences

#### **Customizable Multi-Function Foot Control**

Two control modes to adapt to different user preferences