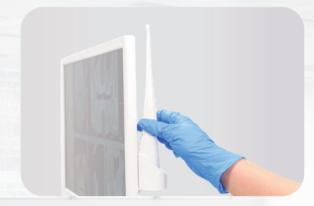

Monitor each step of the disinfection process on the screen

**Historical Disinfection Records**Stores up to 300+ logs for tracing

**Detachable Light Handle** 

Compatible with 135° high-temperature, high-pressure sterilization. It can be disinfected with alcohol or disinfectant wipes