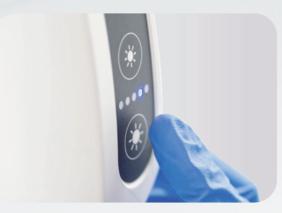

**Touch Control Panel** 

Features 5 levels of brightness and 3 levels of color temperature adjustments, catering to different lighting preferences

**Lab-grade Caster** 

Move freely, for ideal teatment position

### Reflective Dental Light: •

5 brightness levels, 3 color temperatures, CRI ≥ 90