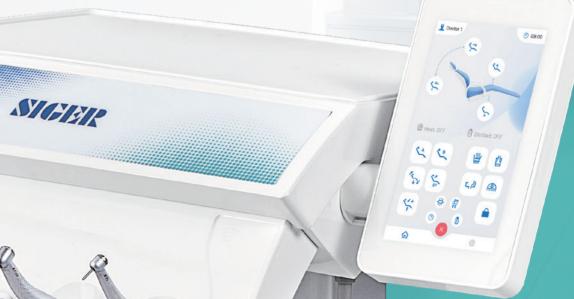

### **Digital Smart Experience**

Effortless control at your fingertips, delivering a seamless human-machine interaction experience

INTELLIGENT DESIGN FOR UNMATCHED PERFORMANCE

# DIGITAL SMART EXPERIENCE EFFORTLESS CONTROL AT YOUR FINGERTIPS

The S30/S60 features the advanced SigerSmart™ OS Intelligent Control System, allowing doctors to control instruments through the touchscreen for enhanced treatment efficiency precisely. With customisable presets, every function is just a touch away, delivering a seamless human-machine interaction experience.