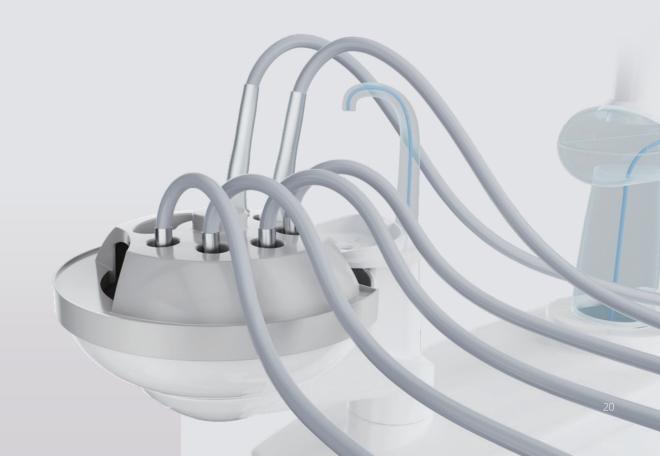

Optional Quick-connect Solution for Tubings

Improve efficiency. Clean and hygienic