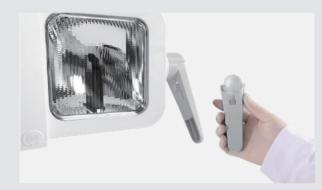

Monitor each step of the disinfection process on the screen

**Historical Disinfection Records**Stores up to 300+ logs for tracing

**Detachable Light Handle** 

Compatible with 135° high-temperature, high-pressure sterilization. It can be disinfected with alcohol or disinfectant wipes